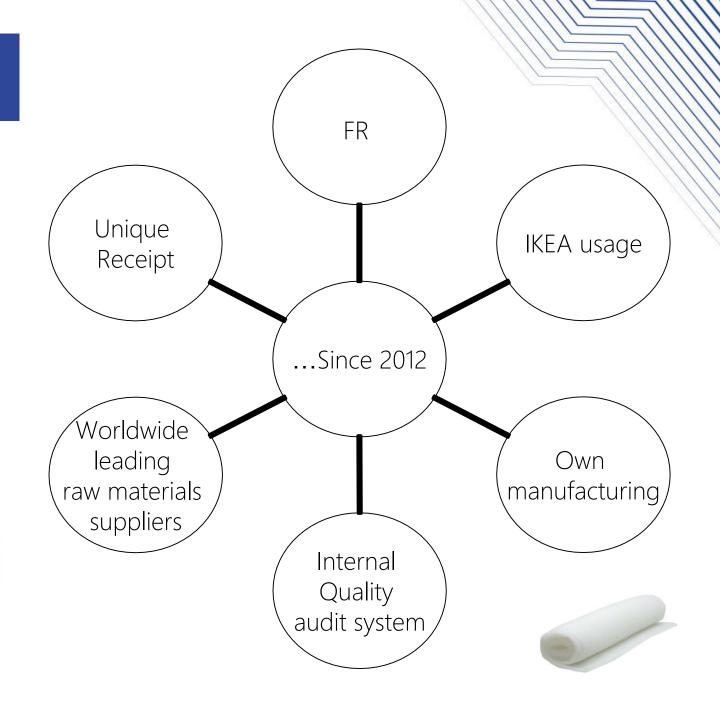

# "SINTEX" ADHESIVES

Usability: furniture industry, mattresses and upholstered furniture

SIN-TEX LLC is supplier for IKEA

⇒ Wide range of product line

⇒ Based on solvent and synthetic elastomer

Flammable and Unflammable

Color: yellow or red, according to request