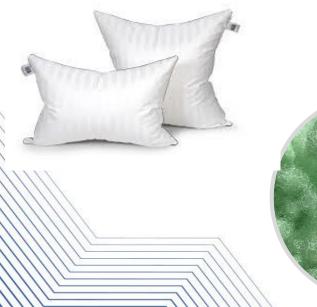

# MEGALAT LLC

## **KEY MATERIALS**



SPUNBOND



ADHESIVE, Owned label "SINTEX"



POLYESTER WADDING

THERMOFELT



FILL FIBER



# "SINTEX" ADHESIVES





Usability: furniture industry, mattresses and upholstered furniture

SIN-TEX LLC is supplier for IKEA

⇒ Wide range of product line

⇒ Based on solvent and synthetic elastomer

Flammable and Unflammable

Color: yellow or red, according to request









## **POLYESTER WADDING**



...furniture

...textile

...heater







#### Ability to offer materials in multi application use areas

## **THERMOFELT**







A different hardness



An environmentally friendly



Up to 5 meters width



Main field of usability: mattresses and upholstered furniture



100% PES option for offer





## VIRGIN



# FILL FIBER



RECYCLED



GREEN







# Thank you for your attention!

Sincerely yours,
Olha Kalinina
Export department
MEGALAT, LLC
Mail: export@sinta-d.com
Mob +380 98 328 28 96
Website www.sinta-d.com