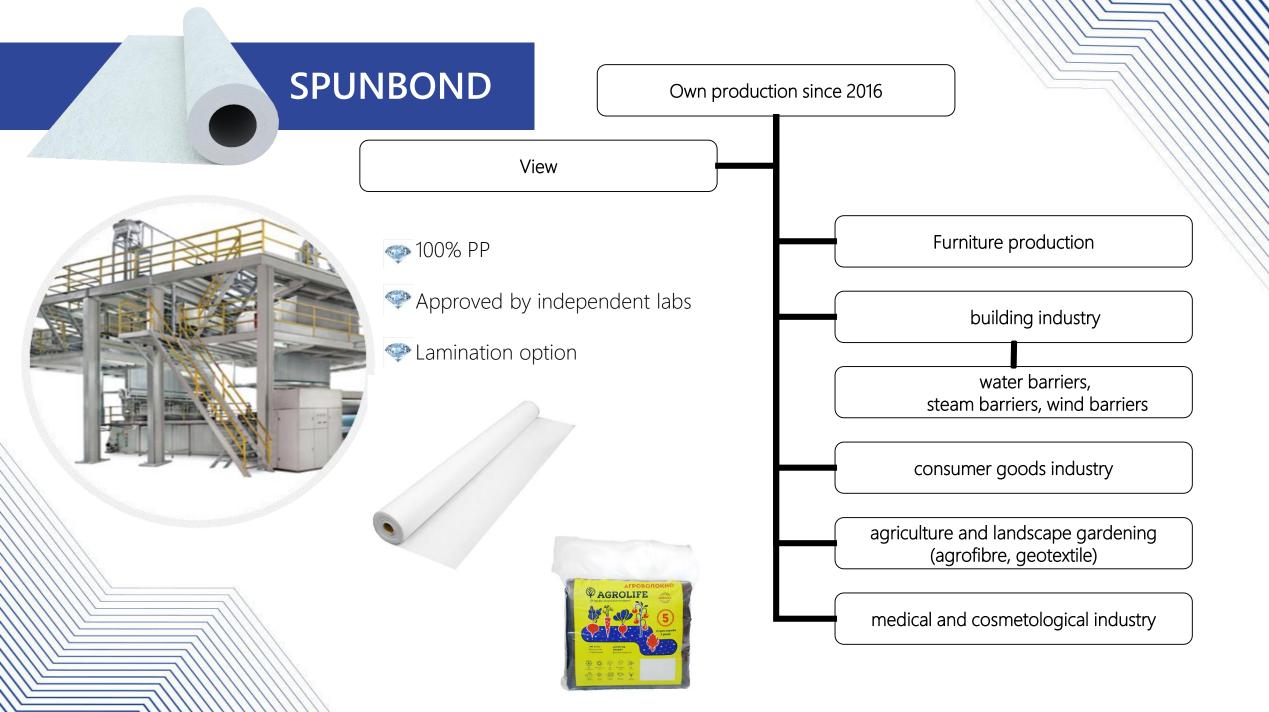

## **KEY MATERIALS**

SPUNBOND

ADHESIVE, Owned label "SINTEX"

POLYESTER WADDING

THERMOFELT

FILL FIBER