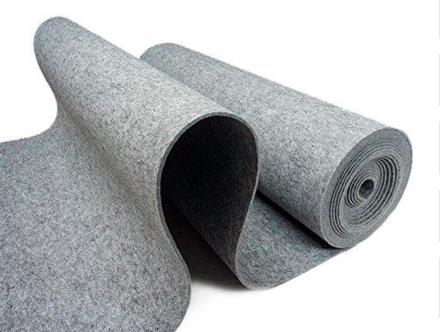

## **THERMOFELT**

A different hardness

An environmentally friendly

Up to 5 meters width

Main field of usability: mattresses and upholstered furniture

100% PES option for offer